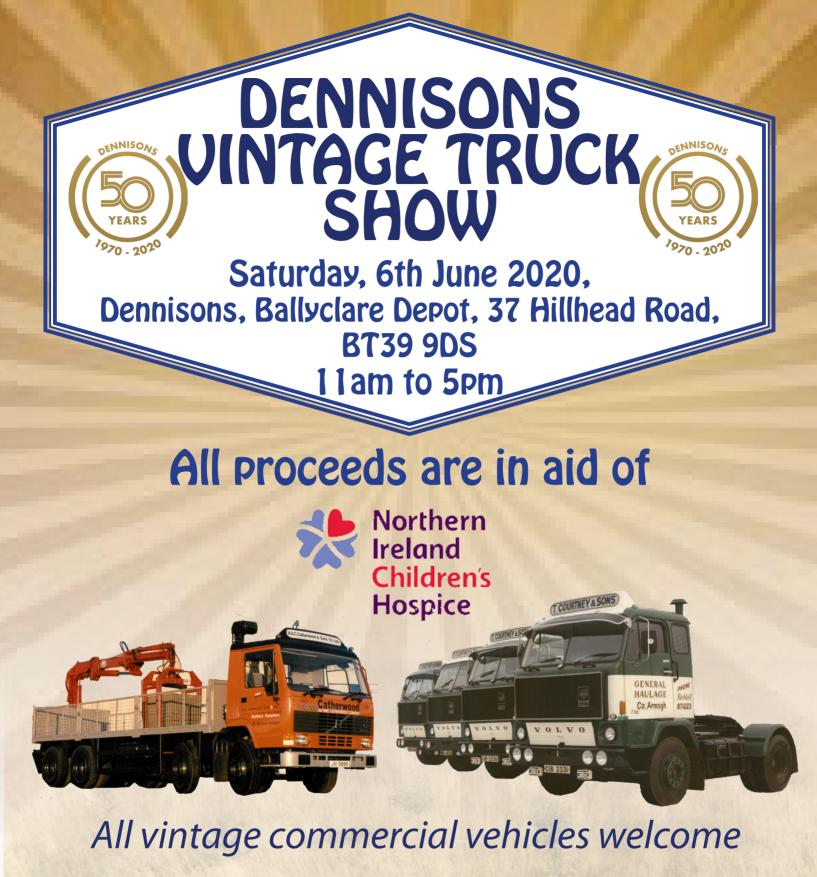

# DENNISONS VINTAGE TRUCK SHOW

### If you require any further details please contact the Marketing Team via email at marketing@dennisons.co.uk or telephone 028 9335 2827.

ALL COMMERCIAL VEHICLES MAKES AND MODELS ARE WELCOME including trucks, vans and buses. \* Volvo FH Version 1 2001 and older are classed as vintage. All other vehicle makes must be 20 years and over to qualify as vintage.\*